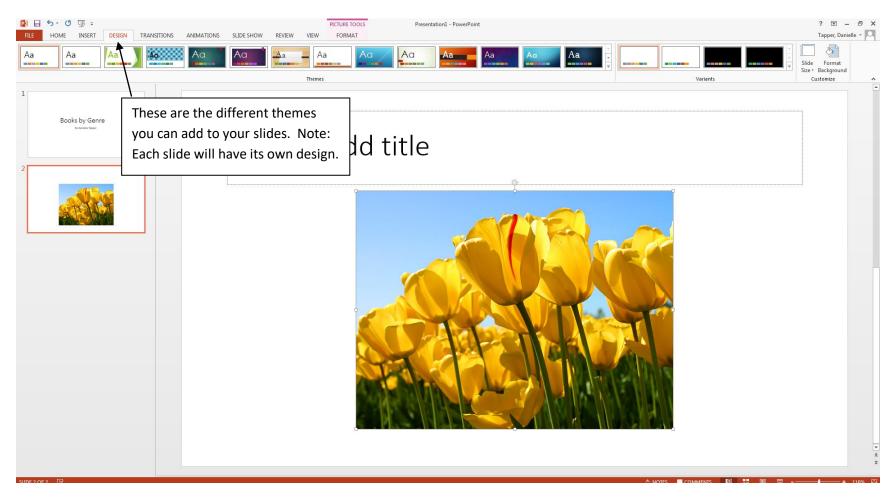

## Slide Design:

PowerPoint 2013 has made adding slide design very easy. All of what you will need is in the Design tab-

Note: Once you choose a design, it will be the design for the whole slideshow presentation.