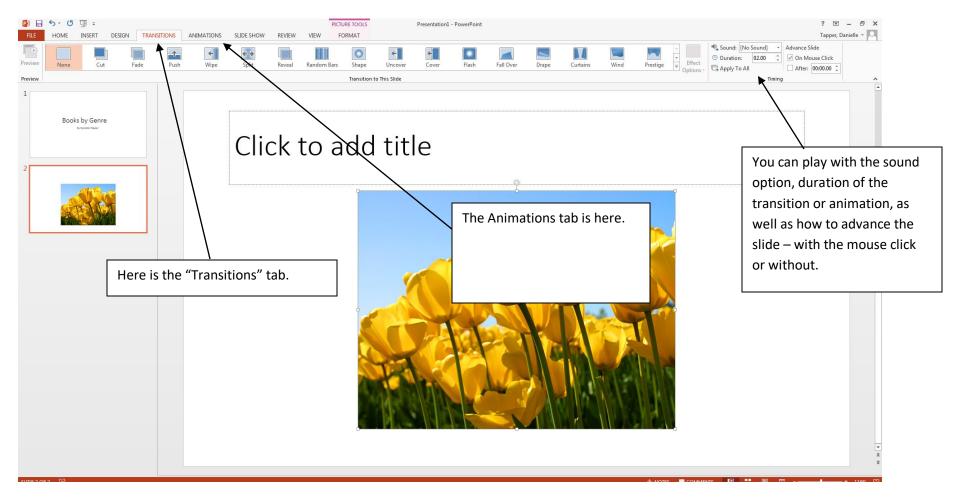

## **Slide Transitions and Animations:**

Every seen a presentation where the words on the slide floated onto the screen? Or came on with sound? You can do these things using the slide transitions and animations. Go to the Transitions tab or Animations tab to see where all these tricks are.

All of the transitions and animations take some practice with so just explore at first. Nothing is permanent in PowerPoint – don't save anything until you are sure that you want to use it.

**Slide Show Tab** - Use this to preview your slideshow.