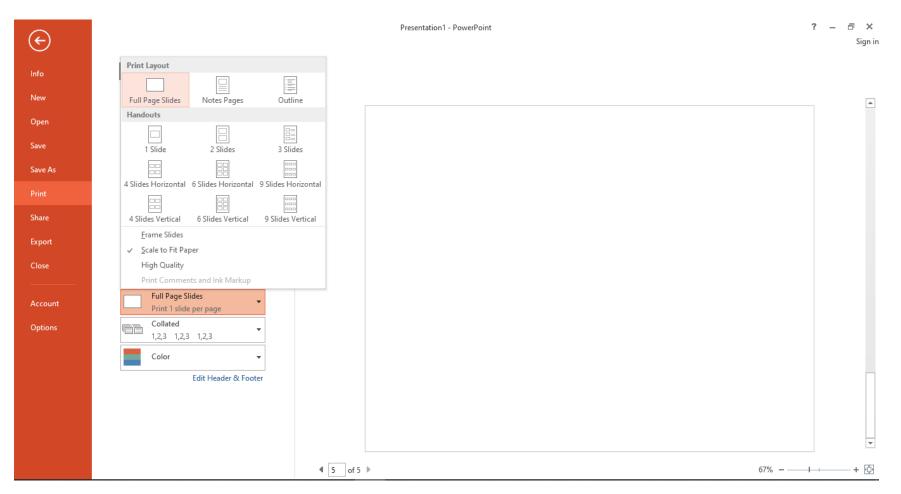

## Printing in PowerPoint -

Very similar to other Microsoft products. Go to the File tab – Print and have Print, Print Preview and Print Settings are all in one place.

Something useful to know about PowerPoint is how to print the PowerPoint presentation out. Very often you do not want one slide on each piece of paper. So if you click on Full Page Slides and see the various options this can be useful. I normally do four slides to one page or three slides with note section.