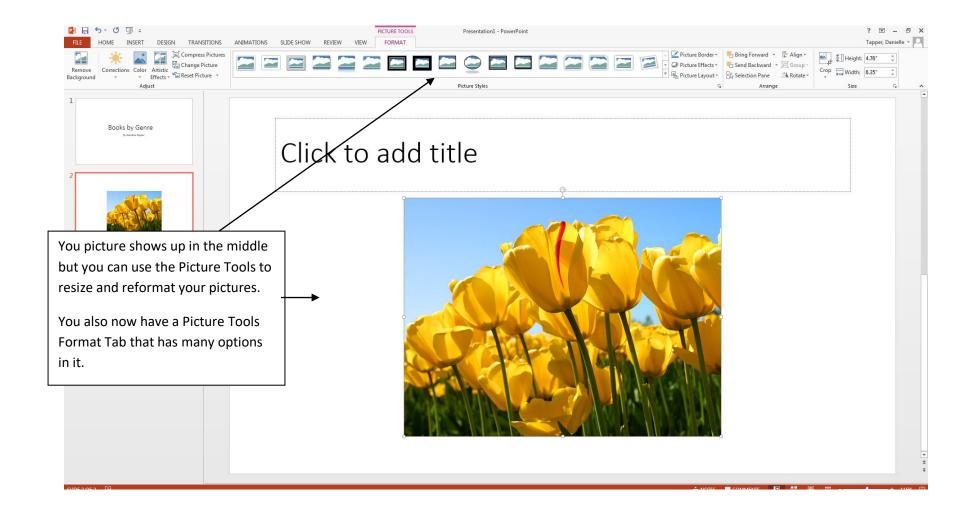

In order to add more slides, you need to use the Home tab in the Ribbon:

For our presentation, we are going to make a few different types of slides.

One of the types that you can make is to include content in your slide. We are going to put a picture in it. To do this, you click on pictures and use the picture on your computer.