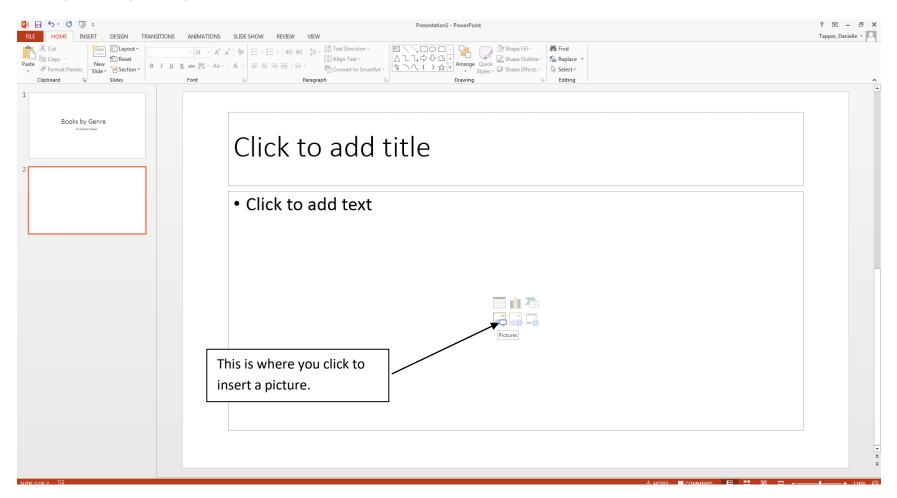

In order to add more slides, you need to use the Home tab in the Ribbon:

For our presentation, we are going to make a few different types of slides.

One of the types that you can make is to include content in your slide. We are going to put a picture in it. To do this, you click on pictures and use the picture on your computer.