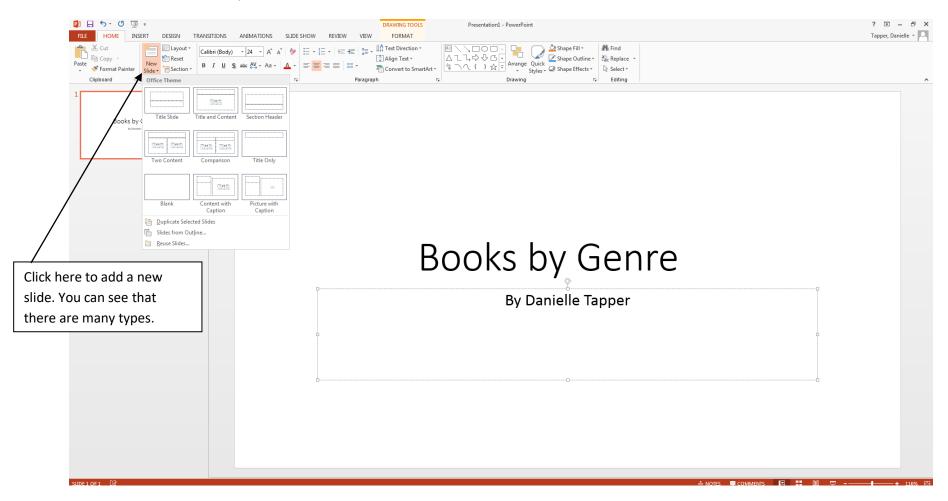

In order to add more slides, you need to use the Home tab in the Ribbon:

For our presentation, we are going to make a few different types of slides.

One of the types that you can make is to include content in your slide. We are going to put a picture in it. To do this, you click on pictures and use the picture on your computer.